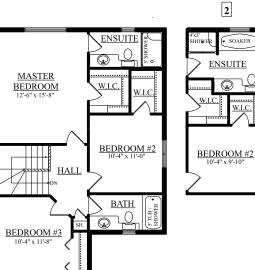

## The Hills at Charlesworth Showhome 714 Charlesworth Way SW, Edmonton

btate@bedrockhomes.ca

587.521.5869

Job # CHH-0-033766 Lot 42, Block 2, Plan 172 0664

Second Floor 734 sqft