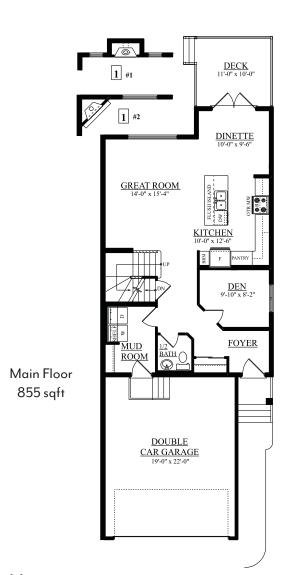

### The Hills at Charlesworth Showhome 714 Charlesworth Way SW, Edmonton

btate@bedrockhomes.ca

587.521.5869

Job # CHH-0-033766 Lot 42, Block 2, Plan 172 0664

| Notes: |  |  |  |
|--------|--|--|--|
|        |  |  |  |
|        |  |  |  |
|        |  |  |  |
|        |  |  |  |
|        |  |  |  |