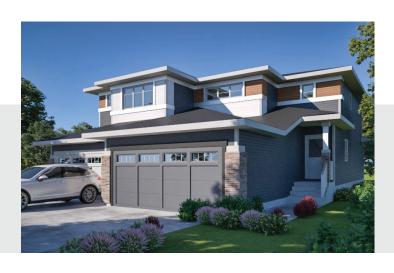

## **Abbey (Cypress)** 1589 SQ FT 607-41 Street SW

- Front attached double car garage
- Fireplace
- Pot and pan drawer
- 6 piece appliances
- · Luxury water resistant vinyl plank floors on main floor
- · Main floor laundry
- Quartz countertops in the kitchen and second floor bathrooms
- Den on the main floor
- Energy star rating triple pane windows, with Low E argon filled glass
- 96% AFUE high efficiency furnace
- Heating and ventilation system (HRV)
- Smart thermostat with color screen and Wi-Fi capability, self-programmable and smartphone based app control
- · LED lights through the home
- Railing with metal spindles

# **Abbey (Cypress)** 1589 SQ FT 607-41 Street SW